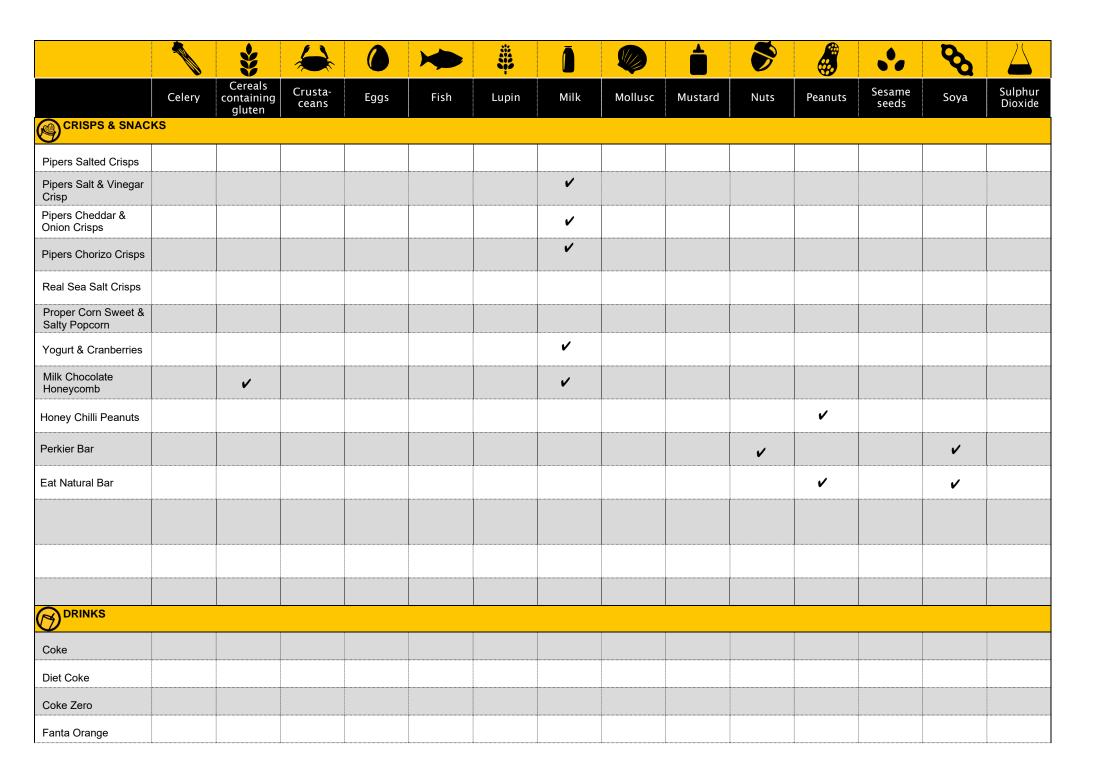

|               |        | *                               |                  |      |      | #     | Ō    |         |         | 5    |         |                 | B    |                    |
|---------------|--------|---------------------------------|------------------|------|------|-------|------|---------|---------|------|---------|-----------------|------|--------------------|
|               | Celery | Cereals<br>containing<br>gluten | Crusta-<br>ceans | Eggs | Fish | Lupin | Milk | Mollusc | Mustard | Nuts | Peanuts | Sesame<br>seeds | Soya | Sulphur<br>Dioxide |
| Mushrooms     |        |                                 |                  |      |      |       |      |         |         |      |         |                 |      |                    |
| Sweet Corn    |        |                                 |                  |      |      |       |      |         |         |      |         |                 |      |                    |
| Tomato        |        |                                 |                  |      |      |       |      |         |         |      |         |                 |      |                    |
| Lettuce       |        |                                 |                  |      |      |       |      |         |         |      |         |                 |      |                    |
| Spinach       |        |                                 |                  |      |      |       |      |         |         |      |         |                 |      |                    |
| SPICES        |        |                                 |                  |      |      |       |      |         |         |      |         |                 |      |                    |
| Salt          |        |                                 |                  |      |      |       |      |         |         |      |         |                 |      |                    |
| Pepper        |        |                                 |                  |      |      |       |      |         |         |      |         |                 |      |                    |
| Garlic        |        |                                 | _                |      |      |       | _    |         |         | _    |         |                 |      |                    |
| Chilli Flakes |        |                                 |                  |      |      |       |      |         |         |      |         |                 |      |                    |