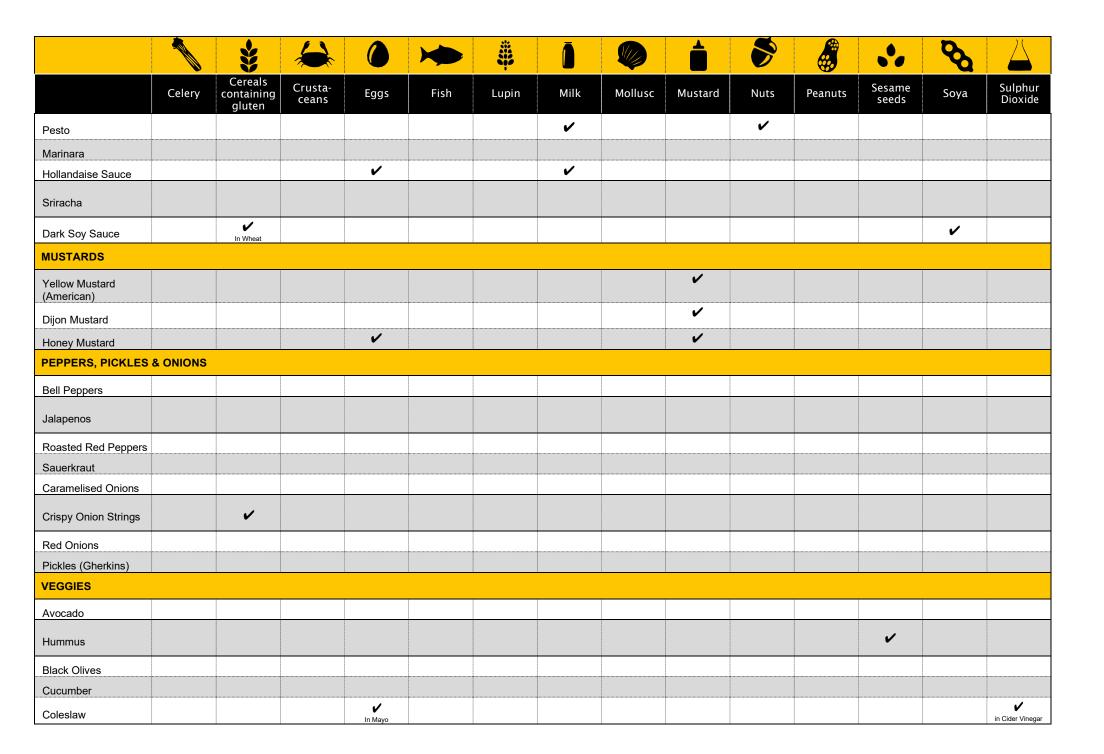

|               |        | *                               |                  |      |      | #     | Ō    |         |         | 5    |         |                 | B    |                    |
|---------------|--------|---------------------------------|------------------|------|------|-------|------|---------|---------|------|---------|-----------------|------|--------------------|
|               | Celery | Cereals<br>containing<br>gluten | Crusta-<br>ceans | Eggs | Fish | Lupin | Milk | Mollusc | Mustard | Nuts | Peanuts | Sesame<br>seeds | Soya | Sulphur<br>Dioxide |
| Mushrooms     |        |                                 |                  |      |      |       |      |         |         |      |         |                 |      |                    |
| Sweet Corn    |        |                                 |                  |      |      |       |      |         |         |      |         |                 |      |                    |
| Tomato        |        |                                 |                  |      |      |       |      |         |         |      |         |                 |      |                    |
| Lettuce       |        |                                 |                  |      |      |       |      |         |         |      |         |                 |      |                    |
| Spinach       |        |                                 |                  |      |      |       |      |         |         |      |         |                 |      |                    |
| SPICES        |        |                                 |                  |      |      |       |      |         |         |      |         |                 |      |                    |
| Salt          |        |                                 |                  |      |      |       |      |         |         |      |         |                 |      |                    |
| Pepper        |        |                                 |                  |      |      |       |      |         |         |      |         |                 |      |                    |
| Garlic        |        |                                 | _                |      |      |       | _    |         |         | _    |         |                 |      |                    |
| Chilli Flakes |        |                                 |                  |      |      |       |      |         |         |      |         |                 |      |                    |