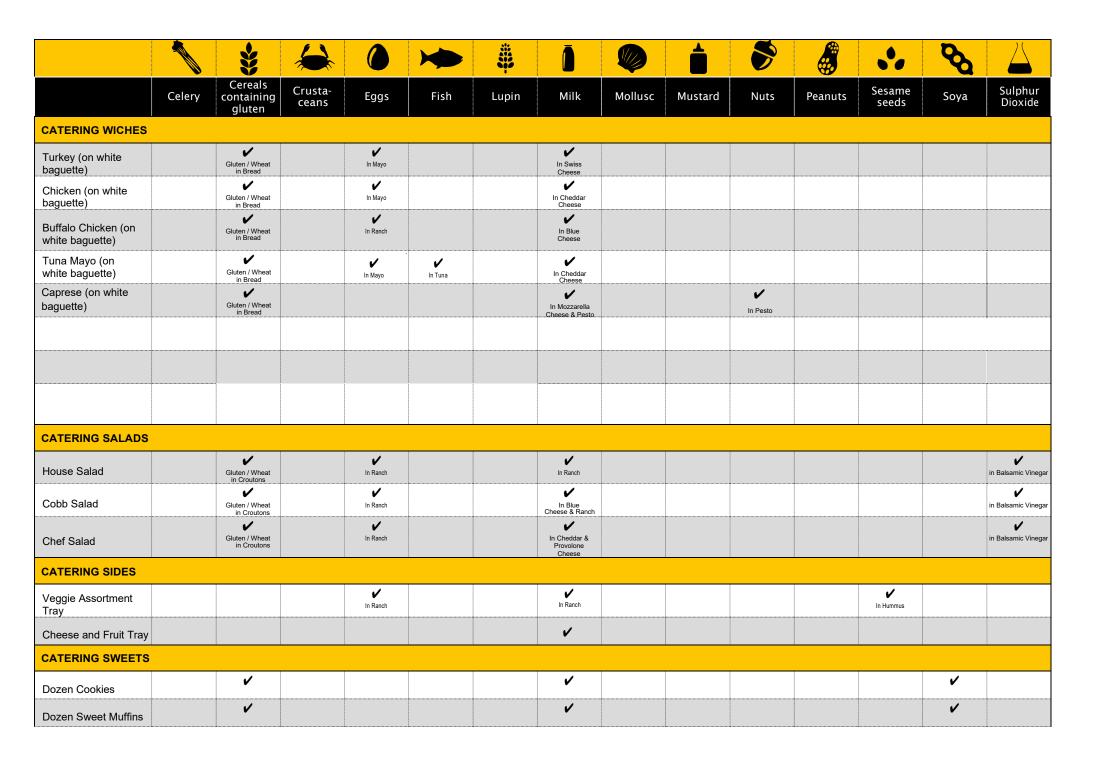

## ALLERGEN CONTENT

|                                          |        | <b>\$</b>                           | *                |          |                    |       | Ō                   |         |                               | 5    |         | ••              | Ø                    |                       |
|------------------------------------------|--------|-------------------------------------|------------------|----------|--------------------|-------|---------------------|---------|-------------------------------|------|---------|-----------------|----------------------|-----------------------|
|                                          | Celery | Cereals<br>containing<br>gluten     | Crusta-<br>ceans | Eggs     | Fish               | Lupin | Milk                | Mollusc | Mustard                       | Nuts | Peanuts | Sesame<br>seeds | Soya                 | Sulphur<br>Dioxide    |
| BREAKFAS                                 | т      |                                     |                  |          |                    |       |                     |         |                               |      |         |                 |                      |                       |
| Ultimate Breakfast                       |        | Gluten / Wheat in Bread             |                  | <b>'</b> |                    |       | In Cheddar Cheese   |         | <b>√</b><br>In Relish         |      |         |                 | <b>√</b><br>In Bread | <b>✓</b><br>In Relish |
| Sausage & Egg                            |        | Gluten / Wheat in Bread             |                  | <b>'</b> |                    |       | In Cheddar Cheese   |         |                               |      |         |                 | <b>√</b><br>In Bread |                       |
| Turkey Bacon & Egg                       |        | Gluten / Wheat in Bread             |                  | <b>'</b> |                    |       | In Cheddar Cheese   |         |                               |      |         |                 | <b>✓</b><br>In Bread |                       |
| California Breakfast                     |        | Gluten / Wheat in Meatballs & Bread |                  | <b>V</b> |                    |       | In Feta Cheese      |         |                               |      |         |                 | ✔ In Bread           |                       |
| Eggs Royale                              |        | Gluten / Wheat in SoySauce & Bread  |                  | <b>'</b> | <b>✓</b><br>Salmon |       |                     |         |                               |      |         |                 | <b>√</b><br>In Bread |                       |
| Eggs Benedict                            |        | Gluten / Wheat in Bread             |                  | <b>/</b> |                    |       |                     |         |                               |      |         |                 | ✔ In Bread           |                       |
| Sausage Muffin                           |        | Gluten / Wheat in Bread             |                  |          |                    |       | ✔ In Cheddar Cheese |         |                               |      |         |                 | <b>√</b><br>In Bread |                       |
| Turkey Bacon Muffin                      |        | Gluten / Wheat in Bread             |                  |          |                    |       | In Cheddar Cheese   |         |                               |      |         |                 | <b>√</b><br>In Bread |                       |
| Ultimate Breakfast Pot                   |        |                                     |                  | <b>'</b> |                    |       | In Cheddar Cheese   |         | <b>√</b><br>In Relish         |      |         |                 |                      | <b>✓</b><br>In Relish |
| Cheesy Beans Pot                         |        |                                     |                  | <b>V</b> |                    |       | In Cheddar Cheese   |         |                               |      |         |                 |                      |                       |
| California Breakfast<br>Pot              |        |                                     |                  | <b>'</b> |                    |       | In Feta Cheese      |         | ✓     In Fajita     Seasoning |      |         |                 |                      |                       |
| Porridge with Honey & Banana             |        | Gluten / Wheat in Bread             |                  |          |                    |       | •                   |         |                               |      |         |                 |                      |                       |
| Porridge with Apple,<br>Honey & Cinnamon |        | Gluten / Wheat in Bread             |                  |          |                    |       | •                   |         |                               |      |         |                 |                      |                       |