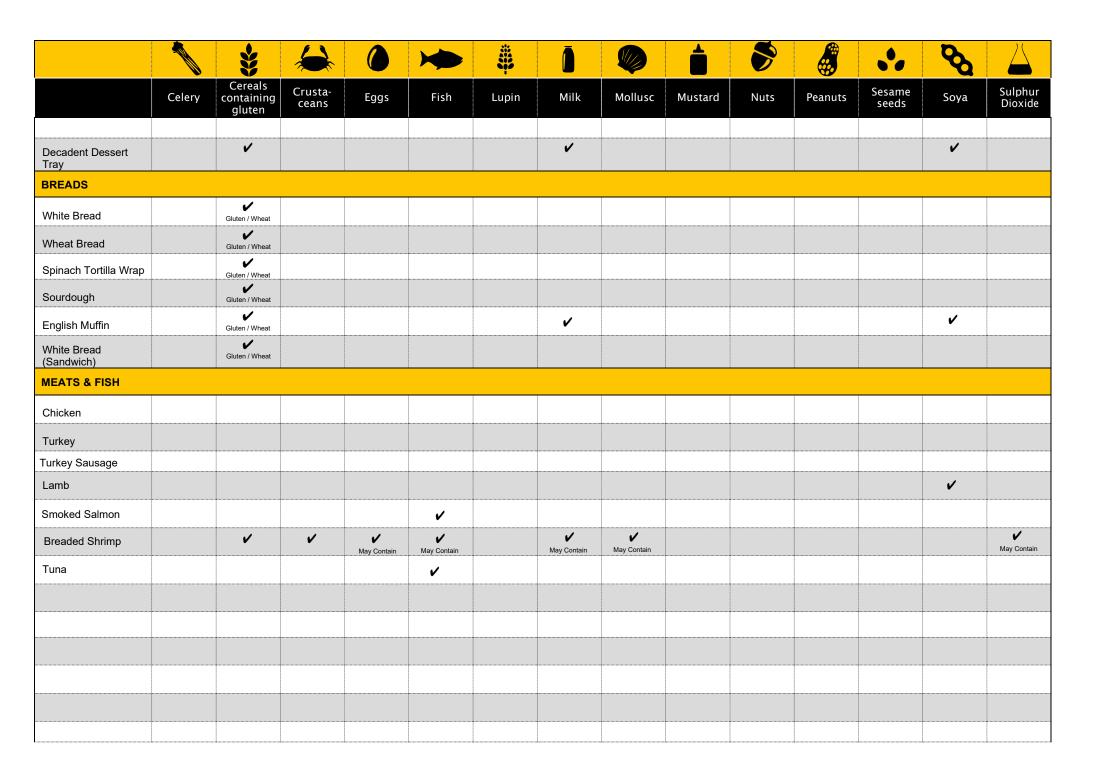

|                              |        | *                               |                  |                     |      |       | Ō                              |         |         | \$   |         | ••              | 8              |                    |
|------------------------------|--------|---------------------------------|------------------|---------------------|------|-------|--------------------------------|---------|---------|------|---------|-----------------|----------------|--------------------|
|                              | Celery | Cereals<br>containing<br>gluten | Crusta-<br>ceans | Eggs                | Fish | Lupin | Milk                           | Mollusc | Mustard | Nuts | Peanuts | Sesame<br>seeds | Soya           | Sulphur<br>Dioxide |
| FRIES & SIDES                |        |                                 |                  |                     |      |       |                                |         |         |      |         |                 |                |                    |
| Fries                        |        |                                 |                  |                     |      |       |                                |         |         |      |         |                 |                |                    |
| Sweet Potato Fries           |        |                                 |                  |                     |      |       |                                |         |         |      |         |                 |                |                    |
| Coleslaw Side                |        |                                 |                  | <b>√</b><br>In Mayo |      |       |                                |         |         |      |         |                 |                | in Cider Vinegar   |
| Sautéed Mushrooms            |        |                                 |                  |                     |      |       |                                |         |         |      |         |                 | ✓ In Soy Sauce | in lemon juice     |
| Cruditee Egg &<br>Spinach    |        |                                 |                  | <b>✓</b><br>In Eggs |      |       |                                |         |         |      |         |                 |                |                    |
| Cruditee Hummus &<br>Veggies |        |                                 |                  |                     |      |       |                                |         |         |      |         | ✓ In Hummus     |                |                    |
| Garlic Aioli Dip             |        |                                 |                  | <b>√</b><br>In Mayo |      |       |                                |         |         |      |         |                 |                | in lemon juice     |
| Blue Cheese Dip              |        |                                 |                  | <b>√</b><br>In Mayo |      |       | In Sour Cream &<br>Blue Cheese |         |         |      |         |                 |                | in lemon juice     |
| House Harissa Dip            |        |                                 |                  | <b>√</b><br>In Mayo |      |       |                                |         |         |      |         |                 |                | in lemon juice     |
| Special Ranch Dip            |        |                                 |                  | In Mayo             |      |       | In Full Fat Milk               |         |         |      |         |                 |                |                    |
|                              |        |                                 |                  |                     |      |       |                                |         |         |      |         |                 |                |                    |
|                              |        |                                 |                  |                     |      |       |                                |         |         |      |         |                 |                |                    |