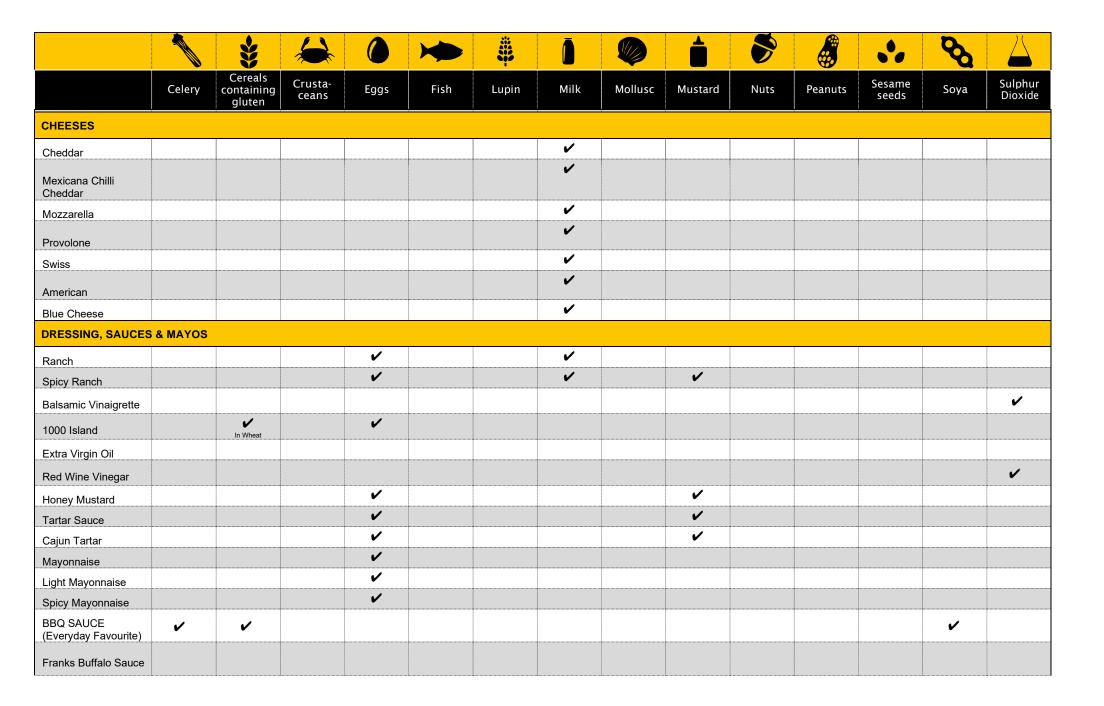

|               |        | *                               |                  |      |      | #     | Ō    |         |         | 5    |         |                 | B    |                    |
|---------------|--------|---------------------------------|------------------|------|------|-------|------|---------|---------|------|---------|-----------------|------|--------------------|
|               | Celery | Cereals<br>containing<br>gluten | Crusta-<br>ceans | Eggs | Fish | Lupin | Milk | Mollusc | Mustard | Nuts | Peanuts | Sesame<br>seeds | Soya | Sulphur<br>Dioxide |
| Mushrooms     |        |                                 |                  |      |      |       |      |         |         |      |         |                 |      |                    |
| Sweet Corn    |        |                                 |                  |      |      |       |      |         |         |      |         |                 |      |                    |
| Tomato        |        |                                 |                  |      |      |       |      |         |         |      |         |                 |      |                    |
| Lettuce       |        |                                 |                  |      |      |       |      |         |         |      |         |                 |      |                    |
| Spinach       |        |                                 |                  |      |      |       |      |         |         |      |         |                 |      |                    |
| SPICES        |        |                                 |                  |      |      |       |      |         |         |      |         |                 |      |                    |
| Salt          |        |                                 |                  |      |      |       |      |         |         |      |         |                 |      |                    |
| Pepper        |        |                                 |                  |      |      |       |      |         |         |      |         |                 |      |                    |
| Garlic        |        |                                 | _                |      |      |       | _    |         |         | _    |         |                 |      |                    |
| Chilli Flakes |        |                                 |                  |      |      |       |      |         |         |      |         |                 |      |                    |