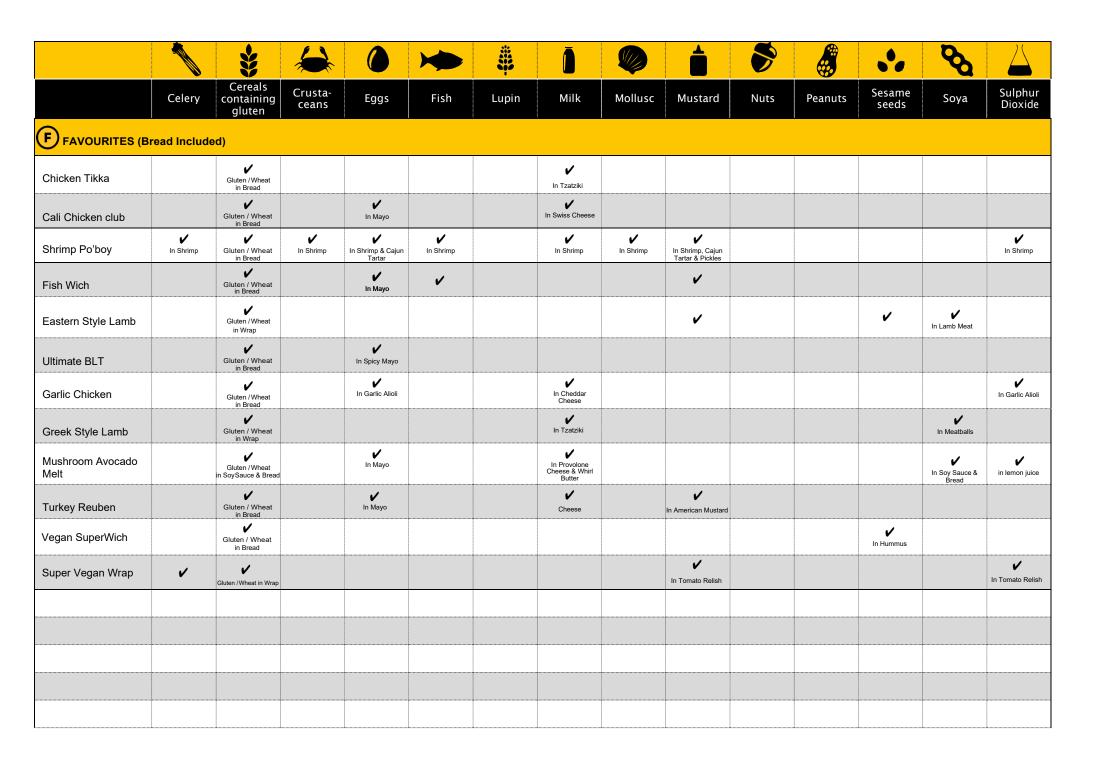

## ALLERGEN CONTENT

|                                          |        | <b>\$</b>                           | *                |          |                    |       | Ō                   |         |                               | 5    |         | ••              | Ø                    |                       |
|------------------------------------------|--------|-------------------------------------|------------------|----------|--------------------|-------|---------------------|---------|-------------------------------|------|---------|-----------------|----------------------|-----------------------|
|                                          | Celery | Cereals<br>containing<br>gluten     | Crusta-<br>ceans | Eggs     | Fish               | Lupin | Milk                | Mollusc | Mustard                       | Nuts | Peanuts | Sesame<br>seeds | Soya                 | Sulphur<br>Dioxide    |
| BREAKFAS                                 | т      |                                     |                  |          |                    |       |                     |         |                               |      |         |                 |                      |                       |
| Ultimate Breakfast                       |        | Gluten / Wheat in Bread             |                  | <b>'</b> |                    |       | In Cheddar Cheese   |         | <b>√</b><br>In Relish         |      |         |                 | <b>√</b><br>In Bread | <b>✓</b><br>In Relish |
| Sausage & Egg                            |        | Gluten / Wheat in Bread             |                  | <b>'</b> |                    |       | In Cheddar Cheese   |         |                               |      |         |                 | <b>√</b><br>In Bread |                       |
| Turkey Bacon & Egg                       |        | Gluten / Wheat in Bread             |                  | <b>'</b> |                    |       | In Cheddar Cheese   |         |                               |      |         |                 | <b>✓</b><br>In Bread |                       |
| California Breakfast                     |        | Gluten / Wheat in Meatballs & Bread |                  | <b>V</b> |                    |       | In Feta Cheese      |         |                               |      |         |                 | ✔ In Bread           |                       |
| Eggs Royale                              |        | Gluten / Wheat in SoySauce & Bread  |                  | <b>'</b> | <b>✓</b><br>Salmon |       |                     |         |                               |      |         |                 | <b>√</b><br>In Bread |                       |
| Eggs Benedict                            |        | Gluten / Wheat in Bread             |                  | <b>/</b> |                    |       |                     |         |                               |      |         |                 | ✔ In Bread           |                       |
| Sausage Muffin                           |        | Gluten / Wheat in Bread             |                  |          |                    |       | ✔ In Cheddar Cheese |         |                               |      |         |                 | <b>√</b><br>In Bread |                       |
| Turkey Bacon Muffin                      |        | Gluten / Wheat in Bread             |                  |          |                    |       | In Cheddar Cheese   |         |                               |      |         |                 | <b>√</b><br>In Bread |                       |
| Ultimate Breakfast Pot                   |        |                                     |                  | <b>'</b> |                    |       | In Cheddar Cheese   |         | <b>√</b><br>In Relish         |      |         |                 |                      | <b>✓</b><br>In Relish |
| Cheesy Beans Pot                         |        |                                     |                  | <b>V</b> |                    |       | In Cheddar Cheese   |         |                               |      |         |                 |                      |                       |
| California Breakfast<br>Pot              |        |                                     |                  | <b>'</b> |                    |       | In Feta Cheese      |         | ✓     In Fajita     Seasoning |      |         |                 |                      |                       |
| Porridge with Honey & Banana             |        | Gluten / Wheat in Bread             |                  |          |                    |       | •                   |         |                               |      |         |                 |                      |                       |
| Porridge with Apple,<br>Honey & Cinnamon |        | Gluten / Wheat in Bread             |                  |          |                    |       | •                   |         |                               |      |         |                 |                      |                       |